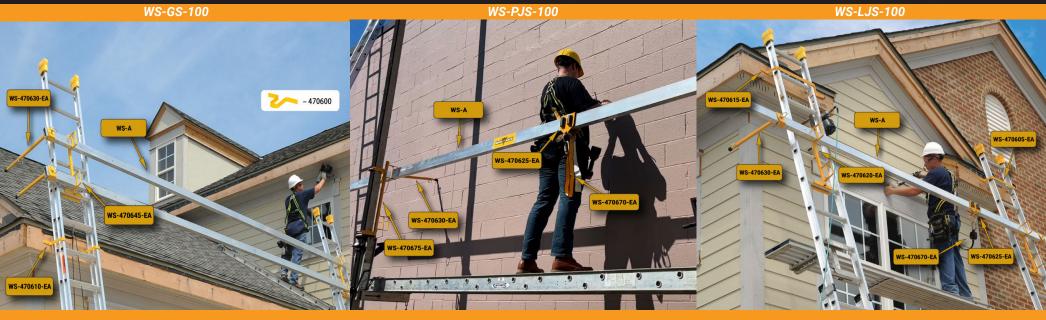

# **Guardrail System**

# **Pump Jack System**

# **Ladder Jack System**

## What's Included?

- WORK SAFE
  - What's Included?

What's Included?

- WS-470600-EA: (4) Single Rail Shallow Brackets
- ✓ WS-470610-EA: (4) Single Rail Deep Brackets
- ✓ WS-470620-EA: (2) Guardrail Brackets
- ✓ WS-470630-EA: (2) Telescoping End Stops
- ✓ WS-A: (2) 21ft. Alumnium Guardrails
  Guardrails consist of 7' sections

- ✓ WS-470625-EA: (1) Guardrail Carriage
- ✓ WS-470630-EA: (2) Telescoping End Stops
- ✓ WS-470670-EA: (1) Self-Retracting Lifeline (SRL)
- ✓ WS-470675-EA: (2) Pump Jack Brackets
- WS-A: (1) 21ft. Alumnium Guardrail
  Guardrail consists of 7' sections

- ✓ WS-470605-EA: (2) Double Rail Shallow Brackets
- ✓ WS-470615-EA: (2) Double Rail Deep Brackets
- ✓ WS-470620-EA: (2) Guardrail Brackets
- ✓ WS-470625-EA: (1) Guardrail Carriage
- ✓ WS-470630-EA: (2) Telescoping End Stops
- ✓ WS-470670-EA: (1) Self-Retracting Lifeline (SRL)
- ✓ WS-A: (1) 21ft. Alumnium Guardrail - Guardrail consists of 7' sections