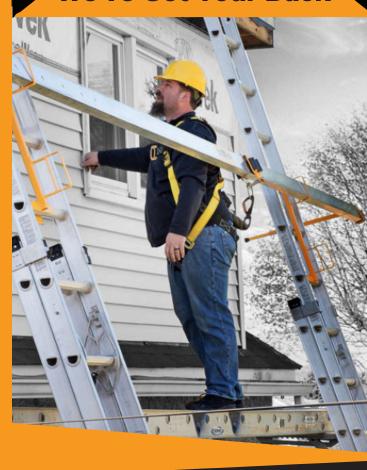

## **We've Got Your Back**

**Fall Protection Guardrail Safety Systems** & Accessories

## **Ladder Rung Hook**

Hang your tools with ease while working

**OSHA-compliant Fall Protection Safety Systems** are FINALLY available! Protect against costly fines and potential workplace injuries due to falls.

Compatible with your existing ladder jack and pump jack systems, WorkSafe offers the added protection your employees deserve while also providing the flexibility needed for any job. Our Fall Protection Safety Systems are easy to set-up and even easier to use.